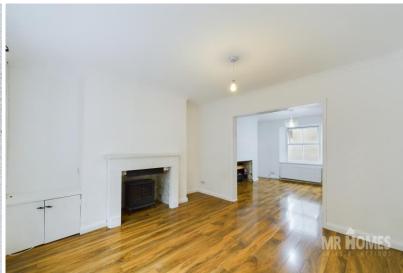

#### **Living Room**

Lamanite flooring. uPVC double glazed window to front. Double panel radiator. Wood burner. Cupboard housing gas meter. Open plan to dining room.

#### **Dining Room**

Lamanite flooring. Gas fireplace. Double panel radiator. uPVC double glazed window to rear. Stairs to 1st floor.