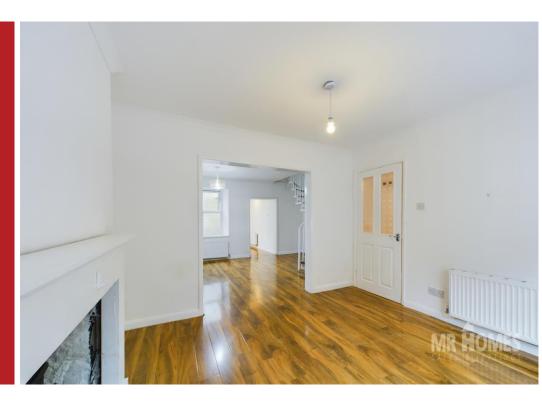

#### **Living Room**

Lamanite flooring. uPVC double glazed window to front. Double panel radiator. Wood burner. Cupboard housing gas meter. Open plan to dining room.

#### **Dining Room**

Lamanite flooring. Gas fireplace. Double panel radiator. uPVC double glazed window to rear. Stairs to 1st floor.