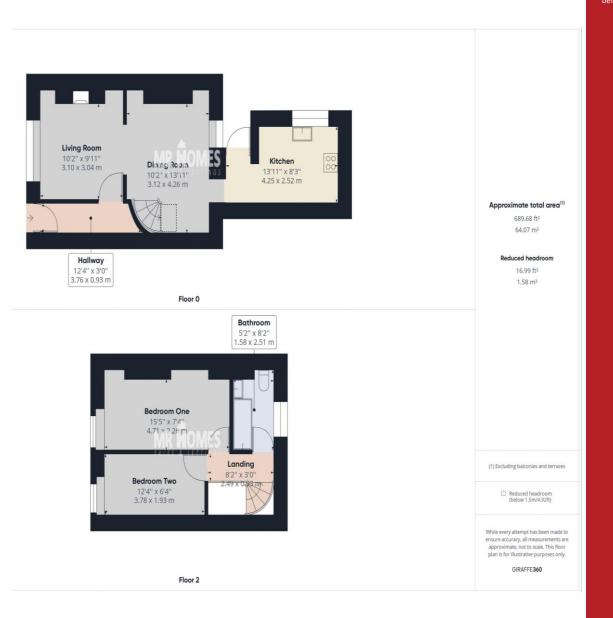

#### **Entrance Hallway**

Lamanite flooring. uPVC double glazed front door. Consumer unit & electric meter. Door leading to living room.

#### **Living Room**

Lamanite flooring. uPVC double glazed window to front. Double panel radiator. Wood burner. Cupboard housing gas meter. Open plan to dining room.

#### **Dining Room**

Lamanite flooring. Gas fireplace. Double panel radiator. uPVC double glazed window to rear. Stairs to 1st floor.

#### Kitchen

Lamanite flooring. uPVC double glazed window to side. uPVC double glazed door to rear garden. Wall & base units. Washing machine. 4 ring gas hob with oven below & extractor above. Wash hand basin with mixer tap. Cupboard housing Biasi Combi boiler. Double panel radiator.

#### Bedroom 1

Fitted carpets, double panel radiator, uPVC double glazed window to front.

#### **Bedroom 2**

Fitted carpets. Double panel radiator. uPVC double glazed window to front. Access to loft hatch.

#### **Family Bathroom**

Lamanite flooring. Bath with electric shower above. Pedestal wash hand basin with mixer tap. Double panel radiator. W.c. uPVC double glazed obscured window to rear.

IMPORTANT: we would like to inform prospective purchasers that these sales particulars have been prepared as a general guide only. A detailed survey has not been carried out, nor the services, appliances and fittings tested. Room sizes should not be relied upon for furnishing purposes and are approximate. If floor plans are included, they are for guidance only and illustration purposes only and may not be to scale. If there are any important matters likely to affect your decision to buy, please contact us before viewing the property.