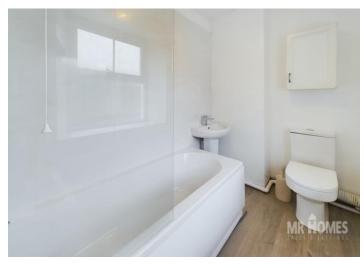

#### **Family Bathroom**

Lamanite flooring. Bath with electric shower above. Pedestal wash hand basin with mixer tap. Double panel radiator. W.c. uPVC double glazed obscured window to rear.

IMPORTANT: we would like to inform prospective purchasers that these sales particulars have been prepared as a general guide only. A detailed survey has not been carried out, nor the services, appliances and fittings tested. Room sizes should not be relied upon for furnishing purposes and are approximate. If floor plans are included, they are for guidance only and illustration purposes only and may not be to scale. If there are any important matters likely to affect your decision to buy, please contact us before viewing the property.