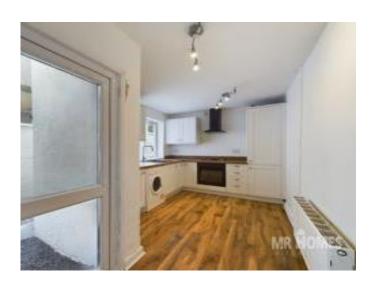

#### Kitchen

Lamanite flooring. uPVC double glazed window to side. uPVC double glazed door to rear garden. Wall & base units. Washing machine. 4 ring gas hob with oven below & extractor above. Wash hand basin with mixer tap. Cupboard housing Biasi Combi boiler. Double panel radiator.