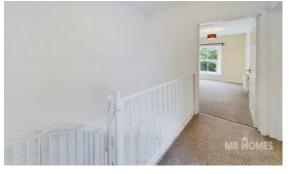

#### **Dining Room**

Lamanite flooring. Gas fireplace. Double panel radiator. uPVC double glazed window to rear. Stairs to 1st floor.