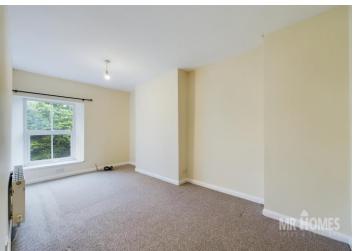

#### **Living Room**

Lamanite flooring. uPVC double glazed window to front. Double panel radiator. Wood burner. Cupboard housing gas meter. Open plan to dining room.

#### **Dining Room**

Lamanite flooring. Gas fireplace. Double panel radiator. uPVC double glazed window to rear. Stairs to 1st floor.