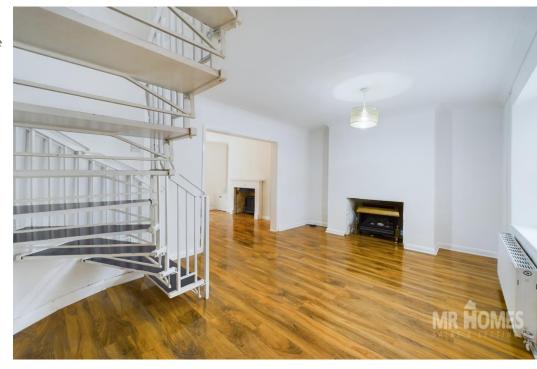

#### **Dining Room**

Lamanite flooring. Gas fireplace. Double panel radiator. uPVC double glazed window to rear. Stairs to 1st floor.