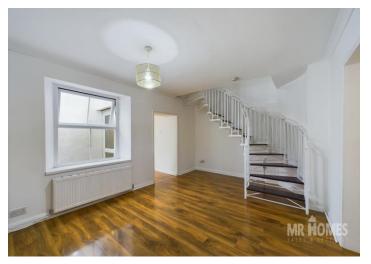

#### **Dining Room**

Lamanite flooring. Gas fireplace. Double panel radiator. uPVC double glazed window to rear. Stairs to 1st floor.