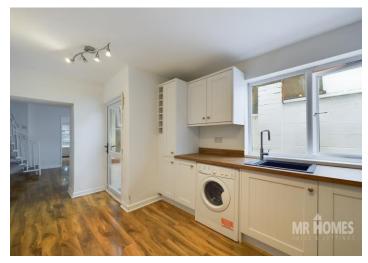

#### Kitchen

Lamanite flooring. uPVC double glazed window to side. uPVC double glazed door to rear garden. Wall & base units. Washing machine. 4 ring gas hob with oven below & extractor above. Wash hand basin with mixer tap. Cupboard housing Biasi Combi boiler. Double panel radiator.