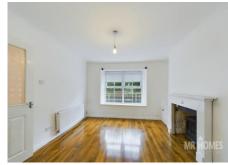

#### **Living Room**

Lamanite flooring. uPVC double glazed window to front. Double panel radiator. Wood burner. Cupboard housing gas meter. Open plan to dining room.